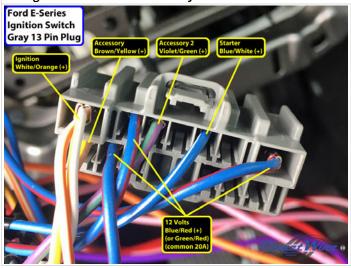

Wiring Photo and Notes: 12 Volts

### Wiring Photo and Notes: 12 Volts

There are no notes for this wire.