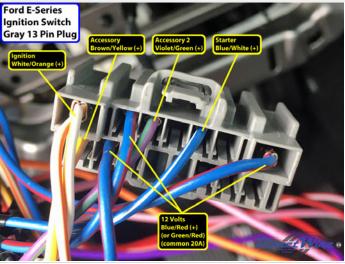

Wiring Photo and Notes: 12 Volts

### Wiring Photo and Notes: 12 Volts

There are no notes for this wire.