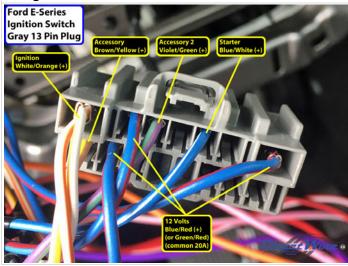

Wiring Photo and Notes: 12 Volts

### Wiring Photo and Notes: 12 Volts

There are no notes for this wire.