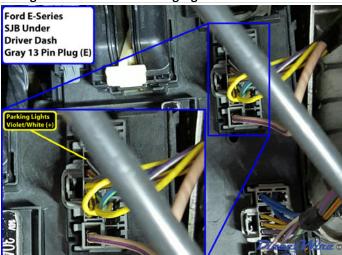

### **Wiring Photo and Notes: Parking Lights**

There are no notes for this wire.