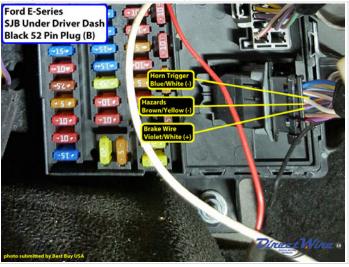

### Wiring Photo and Notes: Hazards

There are no notes for this wire.

#### Wiring Photo and Notes: Brake Wire

There are no notes for this wire.

# Wiring Photo and Notes: Horn Trigger

There are no notes for this wire.

- © 2018 Directed. All rights reserved.

DirectWire and its vehicle information are for the sole use of authorized Directed personnel and it's participating dealers and distributors. The information contained on these pages may contain confidential and privileged information. Any unauthorized review,