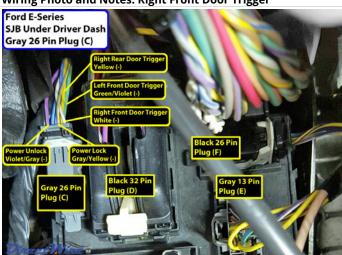

# Wiring Photo and Notes: Left Front Door Trigger

There are no notes for this wire.

Wiring Photo and Notes: Right Front Door Trigger

### Wiring Photo and Notes: Right Front Door Trigger

There are no notes for this wire.

### Wiring Photo and Notes: Right Rear Door Trigger

There are no notes for this wire.