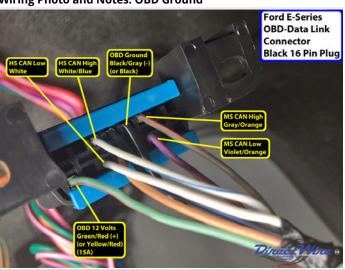

# Wiring Photo and Notes: OBD Ground

There are no notes for this wire.

Wiring Photo and Notes: OBD Connector