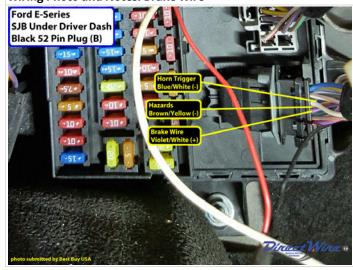

### Wiring Photo and Notes: Hazards

There are no notes for this wire.

#### Wiring Photo and Notes: Brake Wire

There are no notes for this wire.

# Wiring Photo and Notes: Horn Trigger

There are no notes for this wire.

- © 2018 Directed. All rights reserved.

DirectWire and its vehicle information are for the sole use of authorized Directed personnel and it's participating dealers and distributors. The information contained on these pages may contain confidential and privileged information. Any unauthorized review,