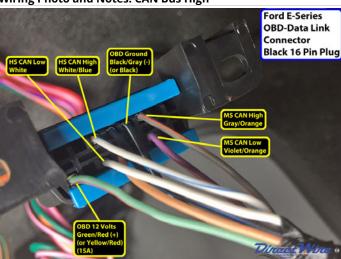

### Wiring Photo and Notes: CAN Bus High

There are no notes for this wire.

### Wiring Photo and Notes: CAN Bus Low

There are no notes for this wire.