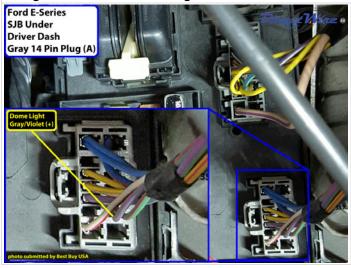

# Wiring Photo and Notes: Dome Light

There are no notes for this wire.

Wiring Photo and Notes: Trunk/Hatch Pin