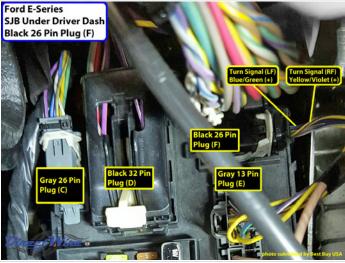

# Wiring Photo and Notes: Turn Signal (Left)

There are no notes for this wire.

Wiring Photo and Notes: Turn Signal (Right)

### Wiring Photo and Notes: Turn Signal (Right)

There are no notes for this wire.