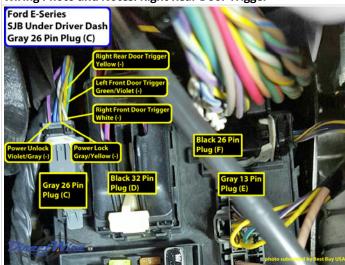

# Wiring Photo and Notes: Left Front Door Trigger

There are no notes for this wire.

Wiring Photo and Notes: Right Front Door Trigger

### Wiring Photo and Notes: Right Front Door Trigger

There are no notes for this wire.

### Wiring Photo and Notes: Right Rear Door Trigger

There are no notes for this wire.