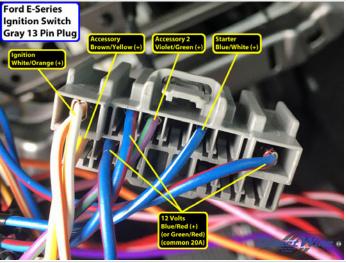

# Wiring Photo and Notes: Starter

There are no notes for this wire.

Wiring Photo and Notes: Ignition

### Wiring Photo and Notes: Ignition

There are no notes for this wire.