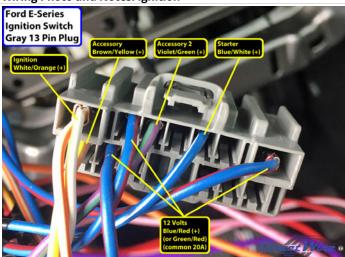

Wiring Photo and Notes: 12 Volts

### Wiring Photo and Notes: 12 Volts

There are no notes for this wire.