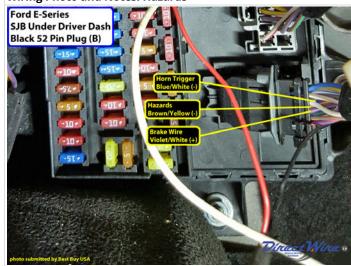

### Wiring Photo and Notes: Hazards

There are no notes for this wire.

#### Wiring Photo and Notes: Brake Wire

There are no notes for this wire.

# Wiring Photo and Notes: Horn Trigger

There are no notes for this wire.

- © 2018 Directed. All rights reserved.

DirectWire and its vehicle information are for the sole use of authorized Directed personnel and it's participating dealers and distributors. The information contained on these pages may contain confidential and privileged information. Any unauthorized review,