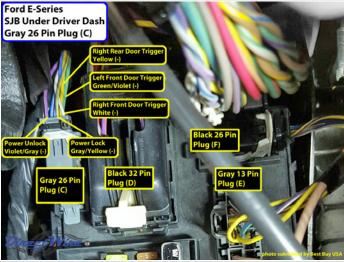

### Wiring Photo and Notes: Power Lock

There are no notes for this wire.

# Wiring Photo and Notes: Power Unlock

There are no notes for this wire.

Wiring Photo and Notes: Parking Lights

# Wiring Photo and Notes: Left Front Door Trigger

There are no notes for this wire.

Wiring Photo and Notes: Right Front Door Trigger

### Wiring Photo and Notes: Right Front Door Trigger

There are no notes for this wire.

### Wiring Photo and Notes: Right Rear Door Trigger

There are no notes for this wire.