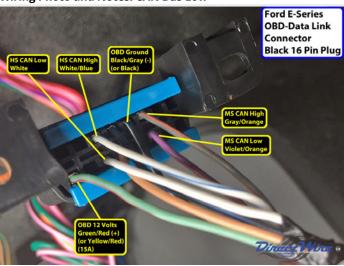

# Wiring Photo and Notes: CAN Bus High 2

There are no notes for this wire.

Wiring Photo and Notes: CAN Bus Low 2

### Wiring Photo and Notes: CAN Bus Low 2

There are no notes for this wire.