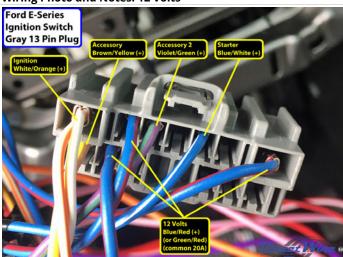

Wiring Photo and Notes: 12 Volts

### Wiring Photo and Notes: 12 Volts

There are no notes for this wire.