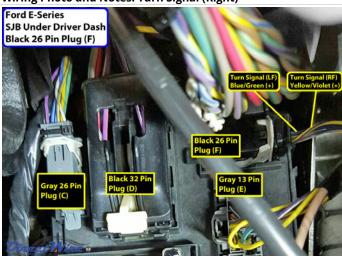

### Wiring Photo and Notes: Turn Signal (Right)

There are no notes for this wire.